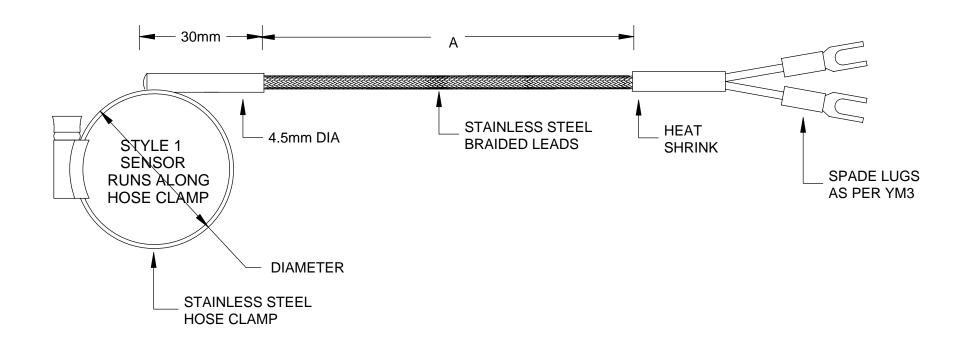

TYPE K THERMOCOUPLE

TYPE J THERMOCOUPLE

TYPE T THERMOCOUPLE

HOSE CLAMP THERMOCOUPLES FOR BARRELS, NOZZLES AND PIPES